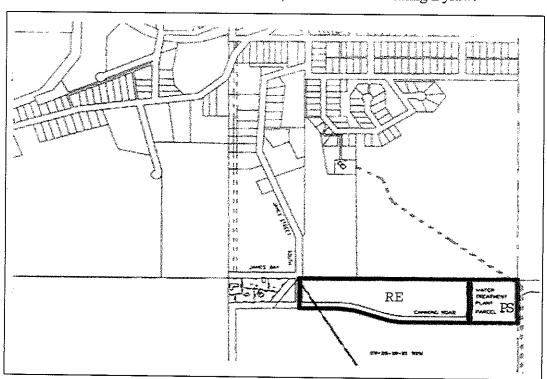

# 2. MAP CHANGE – GUY and LORINDA JOHNS LAND

The Zoning District Map (Zoning Map 1.00 and 1.01) referred to in section 5.2 of Bylaw No. 15-2002, the Town's Zoning Bylaw, is amended by rezoning the area shown below in the solid bold line and described as the Ptn. SW 28-19-21-W2, to the "RE" Residential Estate District and rezoning Parcel "A" to "PS" Public Service District, in the Town's Zoning Bylaw.