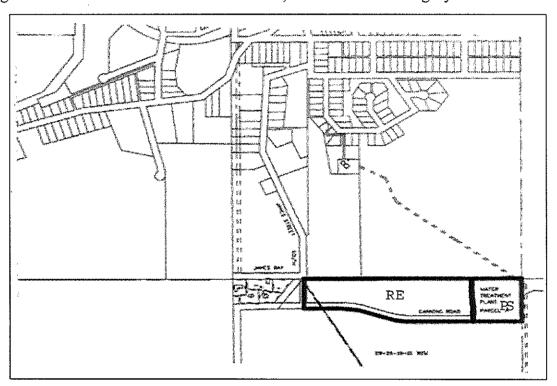

# MAP CHANGE - GUY and LORINDA JOHNS LAND

The Zoning District Map (Zoning Map 1.00 and 1.01) referred to in section 5.2 of Bylaw No. 15-2002, the Town's Zoning Bylaw, is amended by rezoning the area shown below in the solid bold line and described as the Ptn. SW 28-19-21-W2, to the "RE" Residential Estate District and rezoning Parcel "A" to "PS" Public Service District, in the Town's Zoning Bylaw.