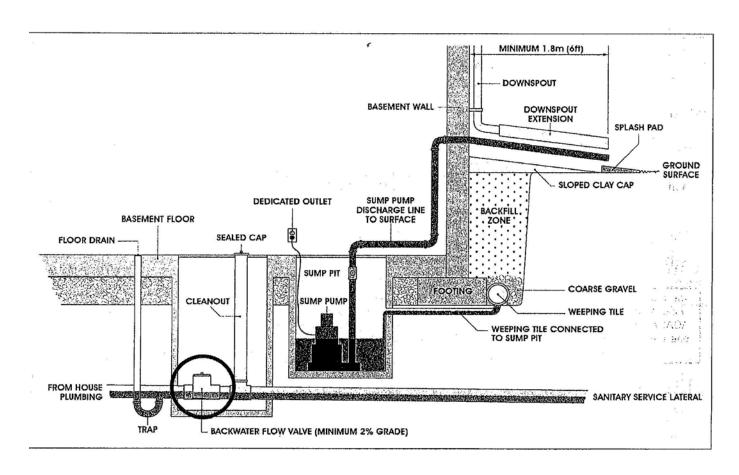

The diagram below shows how water can be discharged from a basement to a ditch or street sewer, diverting the sump pump water away from the sanitary sewer system and allowing the ground to naturally filter the water.