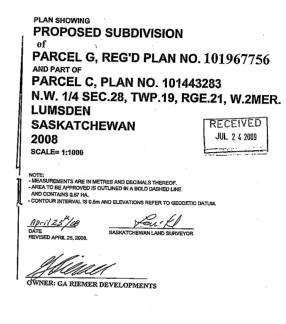

Zoning District Map 1.00 and 1.05 are amended by rezoning certain land from "RE – Residential Estate" to "R1 – Residential" as shown in detail in the heavy bold dashed outline on the map below.