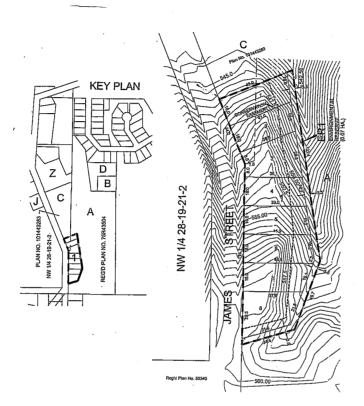

Zoning District Map 1.00 and 1.05 are amended by rezoning certain land from "RE – Residential Estate" to "R1 – Residential" as shown in detail in the heavy bold dashed outline on the map below.